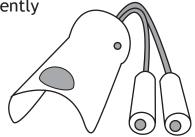

### Sock Aid

Helps individuals pull on a sock or stocking independently

• Place the sock or stocking over the flexible plastic core and insert foot. With an even grasp, pull the cord's two soft foam handles to bring the sock over the heel and up leg