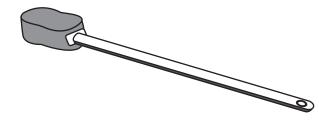

## **Sponge**

•Can be conveniently hung from the hole at the end of the handle

•The handle can be easily re-shaped to any bend by heating with a hair dryer