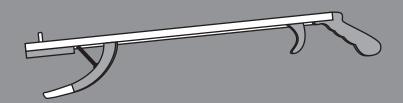

#### Reacher

• Made with a magnetic end and rubberized jaws to grasp and hold small objects

• Extends your reach a full 26" and will hold up to 10 pounds