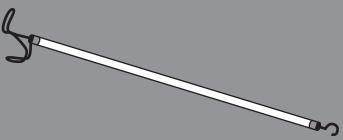

## **Dressing Stick**

• The small loop is perfect for adjusting zippers and loosening shoelace loops

• The hook/pusher end is great for removing socks and putting on clothing